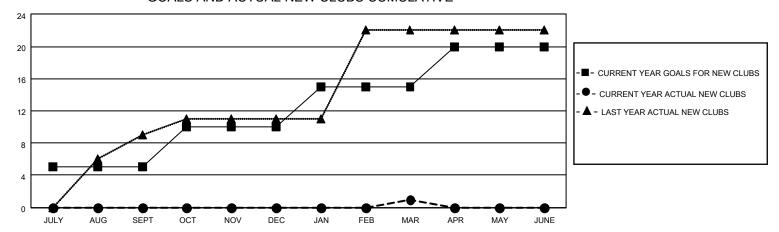

## GOALS AND ACTUAL NEW CLUBS CUMULATIVE

## MONTHLY MEMBERSHIP PROGRESS REPORT

LOCATION INDIA District 3233G1 Results as of: 3/31/2023

| Clubs RESULTS FOR 2022-2023 |   |   |    | Members RESULTS FOR 2022-2023 |    |     |     |
|-----------------------------|---|---|----|-------------------------------|----|-----|-----|
|                             |   |   |    |                               |    |     |     |
| JULY/AUG/SEPT               | 5 | 0 | 10 | JULY/AUG/SEPT                 | 25 | 65  | 74  |
| OCT/NOV/DEC                 | 5 | 0 | 11 | OCT/NOV/DEC                   | 25 | 24  | 329 |
| JAN/FEB/MAR                 | 5 | 1 | 4  | JAN/FEB/MAR                   | 25 | 301 | 21  |
| APR/MAY/JUNE                | 5 | 0 | 0  | APR/MAY/JUNE                  | 0  | 0   | 0   |