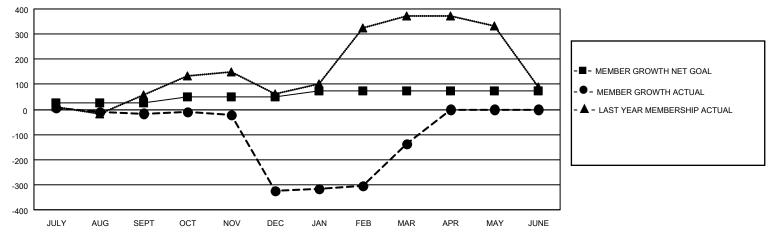

## GOALS AND ACTUAL MEMBERS CUMULATIVE

| DROPPED CLUBS: 25 |     | 85 CLUBS OF 201 ADDED 1 OR<br>MORE NEW MEMBERS | GENDER DISTRIBUTION                   |                                  |  |
|-------------------|-----|------------------------------------------------|---------------------------------------|----------------------------------|--|
|                   |     | NORE NEW WEWBERS                               | MALE<br>FEMALE                        | 2,167 (62.16%)<br>1,319 (37.84%) |  |
| DROPPED MEMBERS   |     |                                                | NON BINARY                            | 0 (0.00%)                        |  |
| DECEASED          | 5   |                                                | PREFER NOT TO ANSWER                  | 0 (0.00%)                        |  |
| CLUB CANCELLED    | 240 | CLICK HERE FOR CUMULATIVE                      | TOTAL FAMILY UNIT MEMBERS             | 1,621                            |  |
| OTHER             | 179 | MEMBERSHIP DATA                                |                                       |                                  |  |
| TOTAL             | 424 |                                                | FAMILY MEMBERS PAYING HALF DUES 1,002 |                                  |  |
|                   |     |                                                |                                       |                                  |  |

## MONTHLY MEMBERSHIP PROGRESS REPORT

LOCATION INDIA District 3233G1 Results as of: 3/31/2023

| Clubs RESULTS FOR 2022-2023 |   |   |    | Members RESULTS FOR 2022-2023 |    |     |     |
|-----------------------------|---|---|----|-------------------------------|----|-----|-----|
|                             |   |   |    |                               |    |     |     |
| JULY/AUG/SEPT               | 5 | 0 | 10 | JULY/AUG/SEPT                 | 25 | 65  | 74  |
| OCT/NOV/DEC                 | 5 | 0 | 11 | OCT/NOV/DEC                   | 25 | 24  | 329 |
| JAN/FEB/MAR                 | 5 | 1 | 4  | JAN/FEB/MAR                   | 25 | 301 | 21  |
| APR/MAY/JUNE                | 5 | 0 | 0  | APR/MAY/JUNE                  | 0  | 0   | 0   |